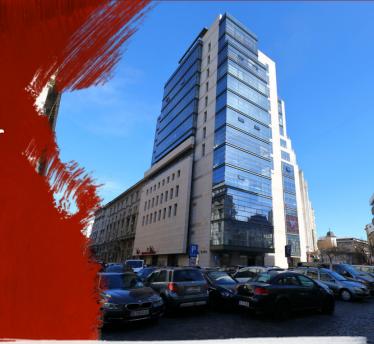

## officefinder.ro

# Office to let

## **Excelsior Center**

Bucharest, Sector 3, 28-30 Academiei Street



## **Building information**

| Building status      | Existing     |
|----------------------|--------------|
| Year of construction | 2009         |
| Parking ratio        | 1 / 100 sq m |
| Total building area  | 10 000 sq m  |

#### **Commercial terms**

| Office space*      | after login * |
|--------------------|---------------|
| Parking            | after login * |
| Service charge*    | after login * |
| Minimum lease term | after login * |
| Availability       | after login * |

 $^{\star}$  Asking terms for  $\mathrm{m}^2/\mathrm{month}$ 

#### Location



#### Available space

2026 og m

Available office space

370 og m

Minimum office space



# officefinder.ro

#### Standard fit-Out

Air conditioning

Raised floor

Suspended ceiling

Telephone cabling

Power cabling

Sprinkle